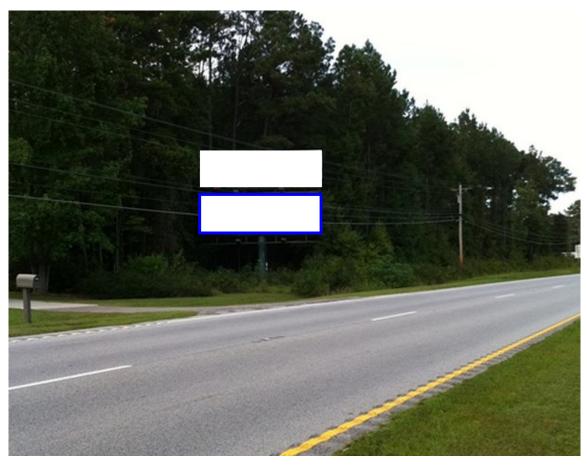

## SSC-1702 (Retired)

## US 521-17 E/O Going St, NS, EB LHR, W/F

## Between Mt Pisgah and North Hampton Baptist Churches

East of Georgetown on US-521, this is the Bottom billboard of a double-stacked structure reaching eastbound traffic, inbound to Georgetown. This is a LHR board with very good visibility to the road and reaches locals, commuters and sports enthusiasts.

## Illuminated Bulletin Location

City: Georgetown, SC 29440 Facing: West (CR) Latitude/Longitude: 33.38908/-79.40146 Bulletin Face Size: 10'0 x 33'0 Weekly Circulation 18+: 60,690

Phone 615-807-0703 Fax 877-389-9459 P.O. Box 681945 Franklin, TN 37068