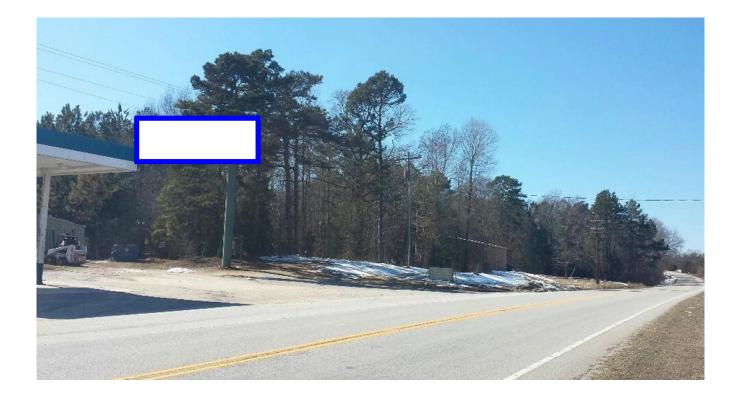

## SR 9 Pageland Hwy W/O Tradesville Rd, SS, WB LHR, E/F

## By Case Tractor dealership and M&R Mini-Mart

Southeast of Charlotte NC, on State Route 9 midway between Pageland and Lancaster SC, this is a LHR billboard reaching westbound traffic towards Lancaster/Springdale and further to Richburg and Chester. Reaches locals/commuters and business/agriculture

## Illuminated Bulletin Location

City: Lancaster, SC 29720 Facing: East (CR) Latitude/Longitude: 34.75407/-80.55715 Bulletin Face Size: 10'0 x 30'0 Weekly Circulation 18+: 26,250

Phone 615-807-0703 Fax 877-389-9459 P.O. Box 681945 Franklin, TN 37068