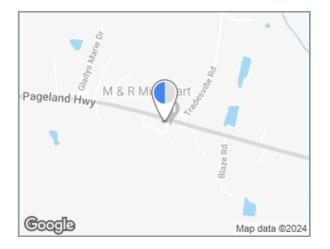

## SR 9 Pageland Hwy W/O Tradesville Rd, SS, WB LHR, E/F

## By Case Tractor dealership and M&R Mini-Mart

Southeast of Charlotte NC, on State Route 9 midway between Pageland and Lancaster SC, this is a LHR billboard reaching westbound traffic towards Lancaster/Springdale and further to Richburg and Chester. Reaches locals/commuters and business/agriculture

## Illuminated Bulletin Location

City: Lancaster, SC 29720 Facing: East (CR) Latitude/Longitude: 34.75407/-80.55715 Bulletin Face Size: 10'0 x 30'0 Weekly Circulation 18+: 26,250

Phone 615-807-0703 Fax 877-389-9459 P.O. Box 681945 Franklin, TN 37068