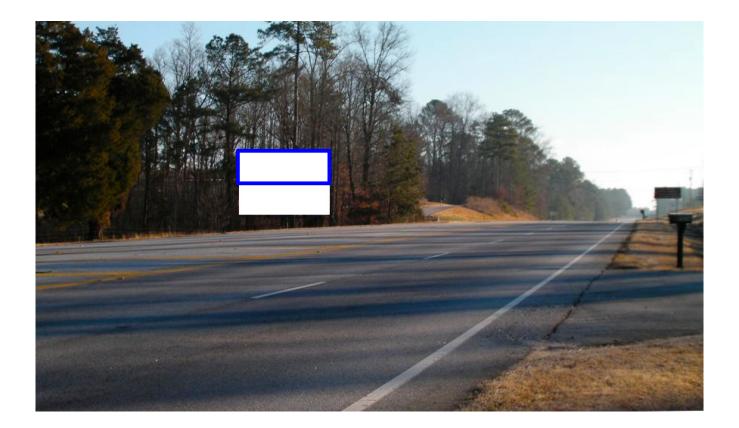

## 72 N/S, 1.00 mi W/O Mill Rd, W/F, EB LHR Top Face

## By Lighthouse Baptist Church and Industrial Trucks

West of Greenwood SC on SC-72, this is the Top billboard of a lefthand read double-stacked unit reaching eastbound traffic, inbound to Greenwood. On this major artery from Calhoun Falls/Abbeville/Anderson to Greenwood, reaching locals/commuters, vacation