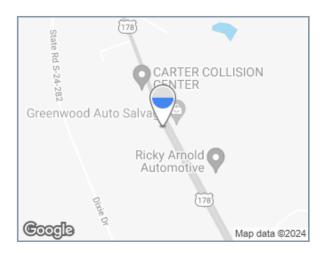

## By Carter Collision Center and Greenwood Auto Salvage

North of Greenwood SC on US-25/Driftwood Drive, this is a righthand read billboard reaching southbound traffic towards Greenwood. A major artery from Anderson to Greenwood, this billboard has very good visibility to the road and reaches locals/commuters

## Illuminated Bulletin Location

City: Greenwood, SC 29653 Facing: North (RR) Latitude/Longitude: 34.274/-82.23345 Bulletin Face Size: 10'0 x 33'0 Weekly Circulation 18+: 49,350

Phone 615-807-0703 Fax 877-389-9459 P.O. Box 681945 Franklin, TN 37068