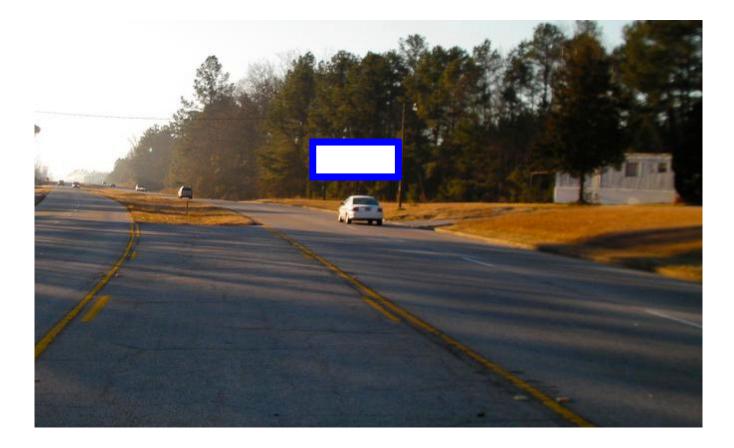

US 25, Trestle Rd S/O Whitten Rd, WS, SB RHR, N/F

## By Carter Collision Center and Greenwood Auto Salvage

North of Greenwood SC on US-25/Driftwood Drive, this is a righthand read billboard reaching southbound traffic towards Greenwood. A major artery from Anderson to Greenwood, this billboard has very good visibility to the road and reaches locals/commuters

## Illuminated Bulletin Location

City: Greenwood, SC 29653 Facing: North (RR) Latitude/Longitude: 34.274/-82.23345 Bulletin Face Size: 10'0 x 33'0 Weekly Circulation 18+: 49,350

Phone 615-807-0703 Fax 877-389-9459 P.O. Box 681945 Franklin, TN 37068