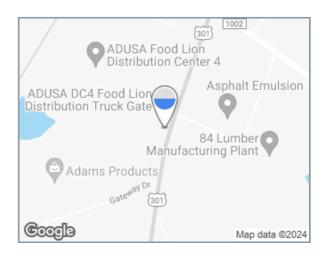

## Illuminated Bulletin Location

City: Dunn, NC 28334 Facing: North (RR) Latitude/Longitude: 35.27243/-78.63115 Bulletin Face Size: 10'0 x 33'0 Weekly Circulation 18+: 7,490

Phone 615-807-0703 Fax 877-389-9459 P.O. Box 681945 Franklin, TN 37068