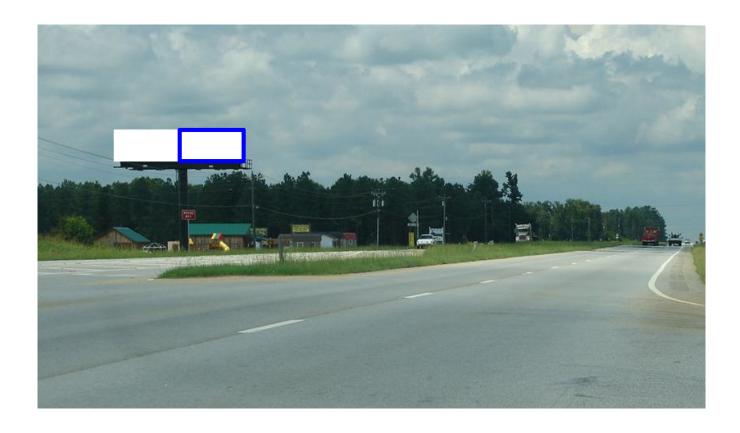

## 25 W/S, S/O Four Points Rd, S/F, NB LHR (STREET SIDE)

## Wagon Barn Market and Applewood Golf Course

On Hwy 25, the main artery from Waynesboro to Augusta, this location reads to northbound traffic, outbound from Waynesboro towards Augusta. It is a left-hand read unit with two smaller "split" side by side billboards - this is the Roadside Half or Right Half billboard. It has a very good read to traffic, and reaches locals/commuters, agriculture/business travelers and Masters Golf traffic in the Spring.

## Illuminated Bulletin Location

City: Waynesboro, GA 30816

Facing: South (CR)

Latitude/Longitude: 33.18392/-82.04076

Bulletin Face Size: 12'0 x 24'0 Weekly Circulation 18+: 32,592