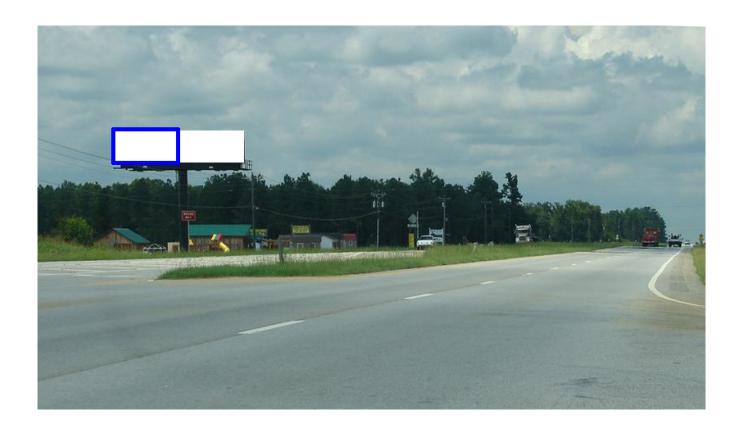

## 25 W/S, S/O Four Points Rd, S/F, NB LHR

## Wagon Barn Market and Applewood Golf Course

On Hwy 25, the main artery from Waynesboro to Augusta, this location reads to northbound traffic, outbound from Waynesboro towards Augusta. It is a left-hand read unit with two smaller "split" side by side billboards - this is the Outside Half or Left Half billboard. It has a very good read to traffic, and reaches locals/commuters, agriculture/business travelers and Masters Golf traffic in the Spring.

## Illuminated Bulletin Location

City: Waynesboro, GA 30816

Facing: South (CR)

Latitude/Longitude: 33.18392/-82.04076

Bulletin Face Size: 12'0 x 24'0 Weekly Circulation 18+: 32,592