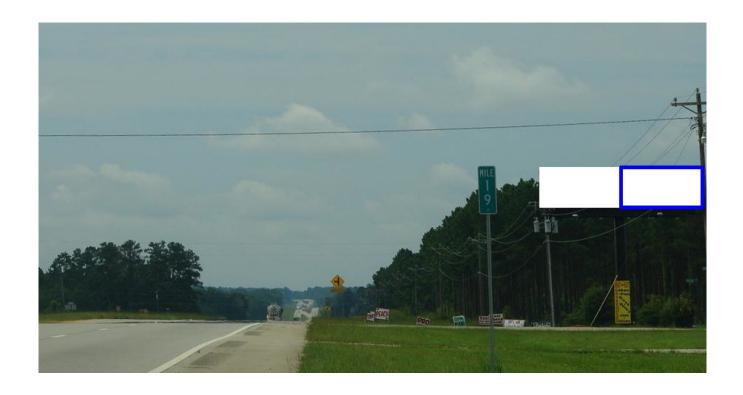

## Hwy 25 S/O Four Points Rd., WS Road Side, SB RHR Field Side, N/F

## Wagon Barn Market and Applewood Golf Course

On Hwy 25, the main artery from Augusta to Waynesboro, this location reads to southbound traffic, inbound to Waynesboro. It is a right-hand read unit with two smaller "split" side by side billboards this is the Outside Half or Right Half billboard. It has a very good read to traffic, and reaches locals/commuters, agriculture/business travelers and Masters Golf traffic in the Spring.

## Illuminated Bulletin Location

City: Waynesboro, GA 30816

Facing: North (RR)

Latitude/Longitude: 33.18392/-82.04076

Bulletin Face Size: 12'0 x 24'0 Weekly Circulation 18+: 32,592