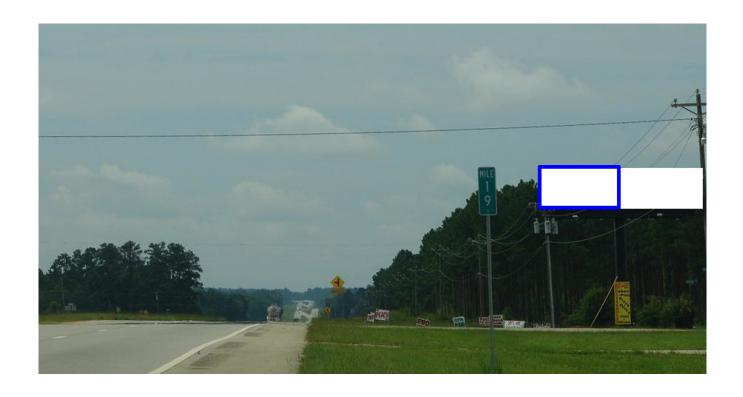

Hwy 25 S/O Four Points Rd., WS Road Side, SB RHR Road Side, N/F

## Wagon Barn Market and Applewood Golf Course

On Hwy 25, the main artery from Augusta to Waynesboro, this location reads to southbound traffic, inbound to Waynesboro. It is a right-hand read unit with two smaller "split" side by side billboards - this is the Road Half or Left Half billboard. It has a very good read to traffic, and reaches locals/commuters, agriculture/business travelers and Masters Golf traffic in the Spring.

## Illuminated Bulletin Location

City: Waynesboro, GA 30816

Facing: North (RR)

Latitude/Longitude: 33.18392/-82.04076

Bulletin Face Size: 12'0 x 24'0 Weekly Circulation 18+: 32,592