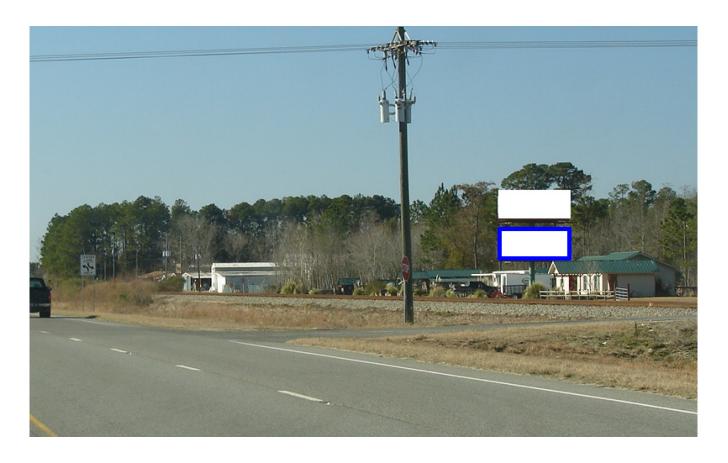

## US 82 Brunswick Hwy, 1 mi E/O Hatcher Point Mall, NS, WB RHR, E/F

## Across from Taylor Feed and Chevron Gas Station

On US-82/Brunswick Hwy, this is the Bottom structure of a stacked unit reaching westbound traffic heading inbound to Waycross (from the Brunswick area). This is a right-hand read location with good visibility to the road, reaching locals in Eastern Waycross, commuters, shoppers and locals/vacationers heading back from the beach.

## **Bulletin Location**

City: Waycross, GA 31503

Facing: East (RR)

Latitude/Longitude: 31.19583/-82.29489

Bulletin Face Size: 10'0 x 25'0 Weekly Circulation 18+: 53,375