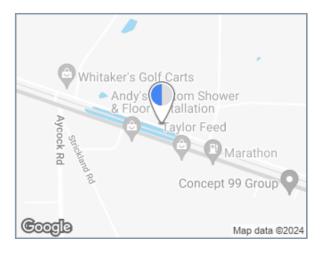

## Across from Taylor Feed and Chevron Gas Station

On US-82/Brunswick Hwy, this is the Bottom structure of a stacked unit reaching westbound traffic heading inbound to Waycross (from the Brunswick area). This is a right-hand read location with good visibility to the road, reaching locals in Eastern Waycross, commuters, shoppers and locals/vacationers heading back from the beach.

## **Bulletin Location**

City: Waycross, GA 31503

Facing: East (RR)

Latitude/Longitude: 31.19583/-82.29489

Bulletin Face Size: 10'0 x 25'0 Weekly Circulation 18+: 53,375