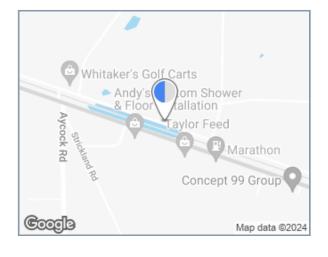

## Across from Taylor Feed and Chevron Gas Station

On US-82/Brunswick Hwy, this is the Top structure of a stacked unit reaching westbound traffic heading inbound to Waycross (from the Brunswick area). This is a right-hand read location with good visibility to the road, reaching locals in Eastern Waycross, commuters, shoppers and locals/vacationers heading back from the beach.

## **Bulletin Location**

City: Waycross, GA 31503

Facing: East (RR)

Latitude/Longitude: 31.19583/-82.29489

Bulletin Face Size: 10'0 x 25'0 Weekly Circulation 18+: 53,375