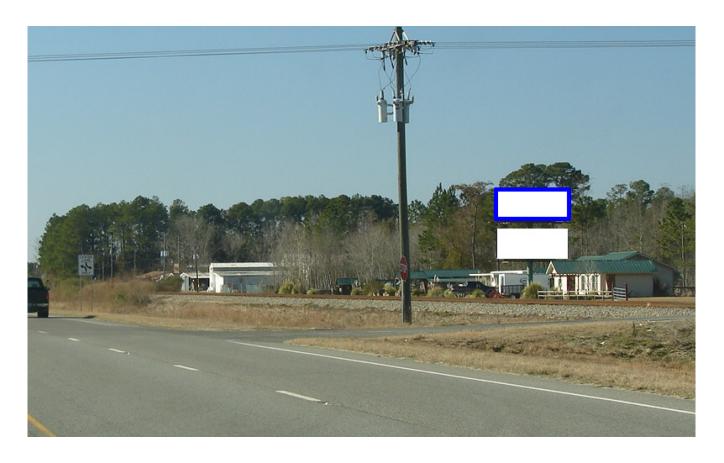

## US 82 Brunswick Hwy, 1 mi E/O Hatcher Point Mall, NS, WB RHR Top, E/F

## Across from Taylor Feed and Chevron Gas Station

On US-82/Brunswick Hwy, this is the Top structure of a stacked unit reaching westbound traffic heading inbound to Waycross (from the Brunswick area). This is a right-hand read location with good visibility to the road, reaching locals in Eastern Waycross, commuters, shoppers and locals/vacationers heading back from the beach.

## **Bulletin Location**

City: Waycross, GA 31503

Facing: East (RR)

Latitude/Longitude: 31.19583/-82.29489

Bulletin Face Size: 10'0 x 25'0 Weekly Circulation 18+: 53,375