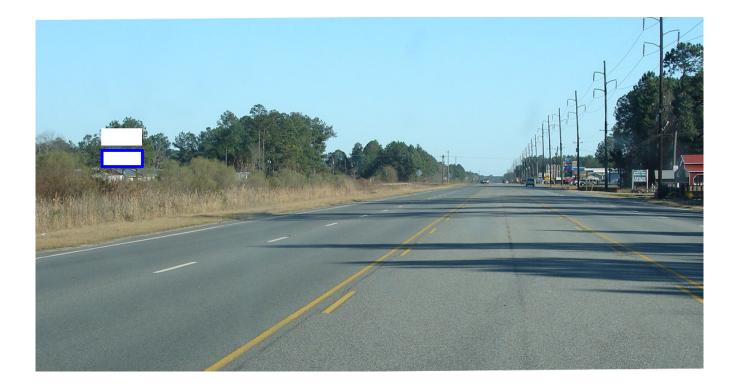

US 82 Brunswick Hwy, 1 mi E/O Hatcher Point Mall, NS, EB LHR, W/F

## Across from Taylor Feed and Chevron Gas Station

On US-82/Brunswick Hwy, this is the Bottom structure of a stacked unit reaching eastbound traffic heading outbound from Waycross towards Brunswick. This is a left-hand read location with good visibility to the road, reaching locals in Eastern Waycross, Mall shoppers and locals/vacationers heading to the beach.

## **Bulletin Location**

City: Waycross, GA 31503 Facing: West (CR) Latitude/Longitude: 31.19583/-82.29489 Bulletin Face Size: 10'0 x 25'0 Weekly Circulation 18+: 53,375

Phone 615-807-0703 Fax 877-389-9459 P.O. Box 681945 Franklin, TN 37068