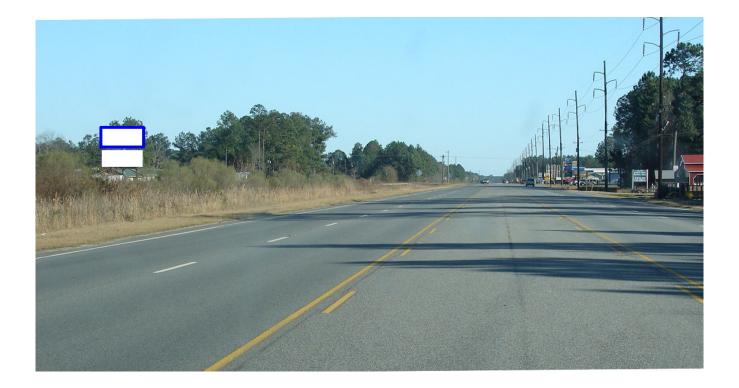

US 82 Brunswick Hwy, 1 mi E/O Hatcher Point Mall, NS, EB LHR Top, W/F

## Across from Taylor Feed and Chevron Gas Station

On US-82/Brunswick Hwy, this is the Top structure of a stacked unit reaching eastbound traffic heading outbound from Waycross towards Brunswick. This is a left-hand read location with good visibility to the road, reaching locals in Eastern Waycross, Mall shoppers and locals/vacationers heading to the beach.

## **Bulletin Location**

City: Waycross, GA 31503 Facing: West (CR) Latitude/Longitude: 31.19583/-82.29489 Bulletin Face Size: 10'0 x 25'0 Weekly Circulation 18+: 53,375

Phone 615-807-0703 Fax 877-389-9459 P.O. Box 681945 Franklin, TN 37068