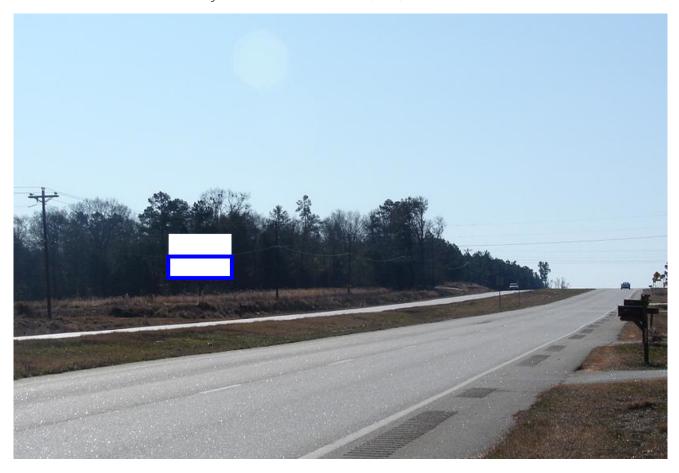

## US 25 Liberty St N/O Winter Rd., ES, SB LHR Bottom, N/F

## Taylor Bros. Xpress Gas Station, Applewood Golf Course

Located midway between Augusta and Waynesboro, this unit reaches southbound traffic to Waynesboro from the north. This is the Bottom billboard of a double-stacked structure, and a left-hand read with very good exposure to the road. Reaches locals and commuters heading into Waynesboro to work or shop (many hotels/motels, restaurants/QSR's and retail shops including Walmart) or bank.

## Illuminated Bulletin Location

City: Waynesboro, GA 30815

Facing: North (CR)

Latitude/Longitude: 33.20426/-82.04152

Bulletin Face Size: 10'0 x 33'0 Weekly Circulation 18+: 44,569