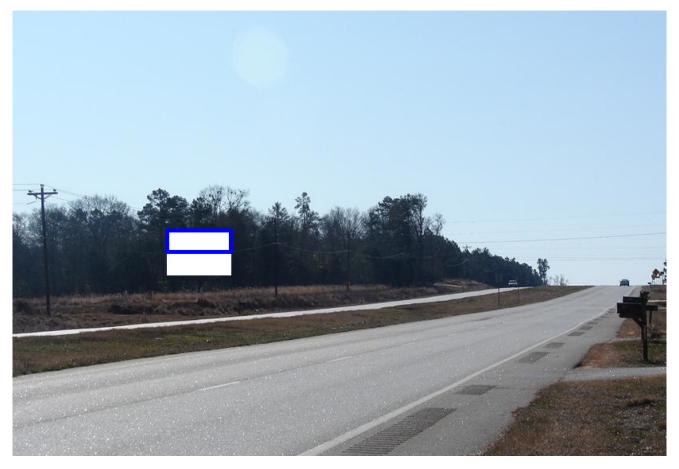

## US 25 Liberty St N/O Winter Rd., ES, SB LHR Top, N/F

## Taylor Bros. Xpress Gas Station, Applewood Golf Course

Located midway between Augusta and Waynesboro, this unit reaches southbound traffic to Waynesboro from the north. This is the Top billboard of a double-stacked structure, and a left-hand read with very good exposure to the road. Reaches locals and commuters heading into Waynesboro to work or shop (many hotels/motels, restaurants/QSR's and retail shops including Walmart) or bank.