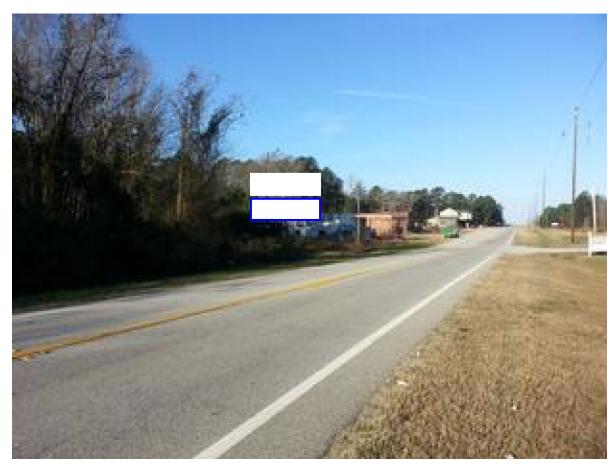

SR 24 @ Shuemake Ave., SS, WB LHR, E/F

## Rural - SR 24 in Alexander

Located midway between Sardis and Waynesboro in the Alexander area, this Bottom unit of a double-stacked unit reaches traffic westbound/inbound to Waynesboro. It's a left-hand read with very good visibility to the road, reaching locals and agricultural traffic. Also reaches shoppers heading to Waynesboro and workers commuting into town.

## Illuminated Bulletin Location

City: Waynesboro, GA 30456

Facing: East (CR)

Latitude/Longitude: 33.02057/-81.87323

Bulletin Face Size: 10'0 x 33'0
Weekly Circulation 18+: 14,686