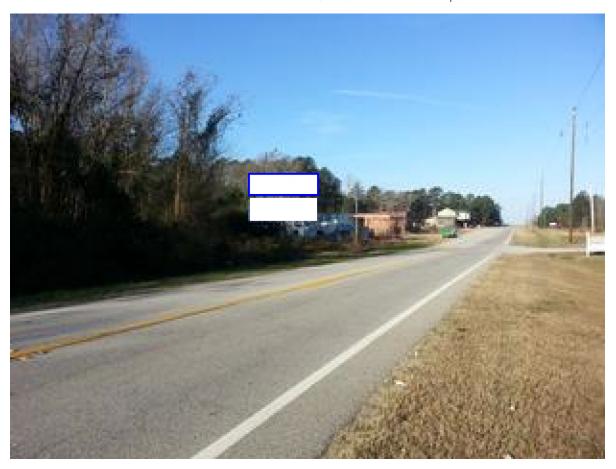

## SR 24 @ Shuemake Ave., SS, WB LHR Top, E/F

## Rural - SR 24 in Alexander

Located midway between Sardis and Waynesboro in the Alexander area, this Top unit of a double-stacked unit reaches traffic westbound/inbound to Waynesboro. It's a left-hand read with very good visibility to the road, reaching locals and agricultural traffic. Also reaches shoppers heading to Waynesboro and workers commuting into town.

## Illuminated Bulletin Location

City: Waynesboro, GA 30456

Facing: East (CR)

Latitude/Longitude: 33.02057/-81.87323

Bulletin Face Size: 10'0 x 33'0
Weekly Circulation 18+: 14,686