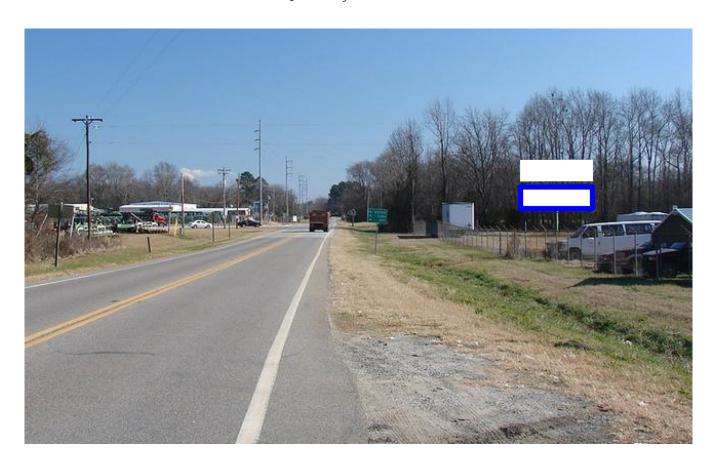

## SR 24 W/O Jct. Hwy 80, SS, EB RHR, W/F

## Across from Blanchard Equipment/John Deere Dealership

Located on State Route 24, this unit reaches eastbound/inbound traffic to Waynesboro from the west (Louisville GA and Vidette) . This is the Bottom billboard of the double-stacked unit, in a heavy agricultural area reaching commuters/shoppers coming into Waynesboro for hotels/motels, retail shopping and services, Waynesboro Plaza Shopping Center, Walmart SuperCenter and/or Burke Medical Center.

## Illuminated Bulletin Location

City: Waynesboro, GA 30830

Facing: West (RR)

Latitude/Longitude: 33.08447/-82.04227

Bulletin Face Size: 10'0 x 33'0 Weekly Circulation 18+: 26,418