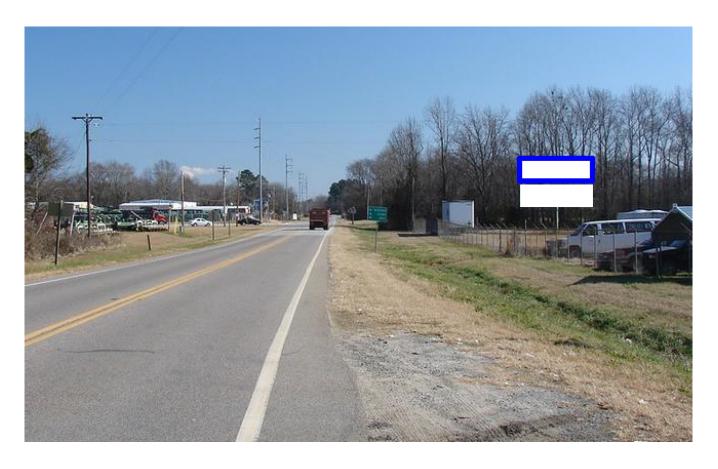

## SR 24 W/O Jct. Hwy 80, SS, EB RHR Top, W/F

## Across from Blanchard Equipment/John Deere Dealership

Located on State Route 24, this unit reaches eastbound/inbound traffic to Waynesboro from the west (Louisville GA and Vidette) . This is the Top billboard of the double-stacked unit, in a heavy agricultural area reaching commuters/shoppers coming into Waynesboro for hotels/motels, retail shopping and services, Waynesboro Plaza Shopping Center, Walmart SuperCenter and/or Burke Medical Center.

## Illuminated Bulletin Location

City: Waynesboro, GA 30830

Facing: West (RR)

Latitude/Longitude: 33.08447/-82.04227

Bulletin Face Size: 10'0 x 33'0 Weekly Circulation 18+: 26,418