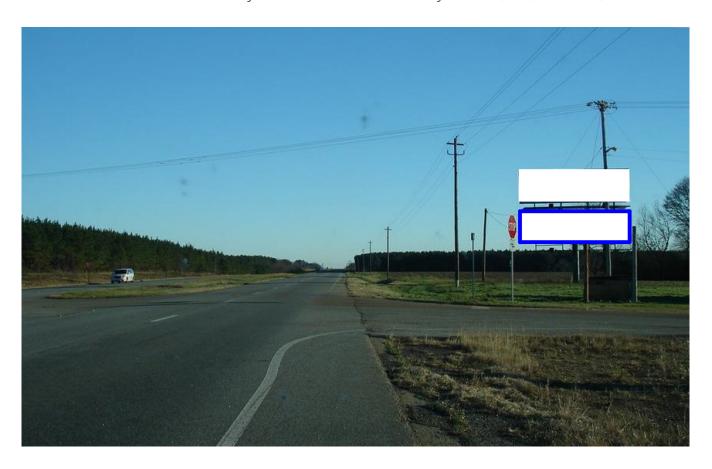

## SR 520 Columbus Hwy 3 mi W/O Dawson City Limits, SS, EB RHR, W/F

## Rural - Intersection SR520/Columbus Hwy and Hoods Store Road

This is the Bottom structure of a double-stacked right-hand read unit, reaching eastbound traffic on State Route 520 inbound to Dawson. State Route 520/Columbus Hwy is the major artery between Dawson and Columbus to the northwest, running through Cusseta, Richland, Weston and Parrott. Reaches locals/commuters, agriculture and business travelers, and military (Fort Benning South).

## Illuminated Bulletin Location

City: Dawson, GA 39842

Facing: West (RR)

Latitude/Longitude: 31.83504/-84.46706

Bulletin Face Size: 10'0 x 33'0 Weekly Circulation 18+: 31,416