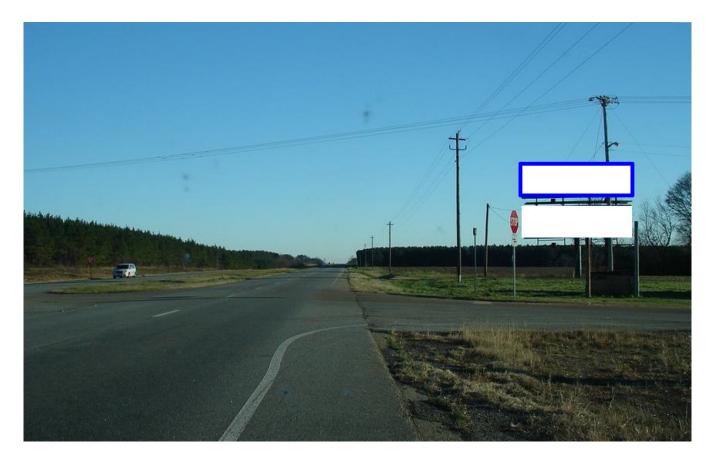

SR 520 Columbus Hwy 3 mi W/O Dawson City Limits, SS, EB RHR Top, W/F

## Rural - Intersection SR520/Columbus Hwy and Hoods Store Road

This is the Top structure of a double-stacked right-hand read unit, reaching eastbound traffic on State Route 520 inbound to Dawson. State Route 520/Columbus Hwy is the major artery between Dawson and Columbus to the northwest, running through Cusseta, Richland, Weston and Parrott. Reaches locals/commuters, agriculture and business travelers, and military (Fort Benning South).

## Illuminated Bulletin Location

City: Dawson, GA 39842 Facing: West (RR) Latitude/Longitude: 31.83504/-84.46706 Bulletin Face Size: 10'0 x 33'0 Weekly Circulation 18+: 31,416

Phone 615-807-0703 Fax 877-389-9459 P.O. Box 681945 Franklin, TN 37068