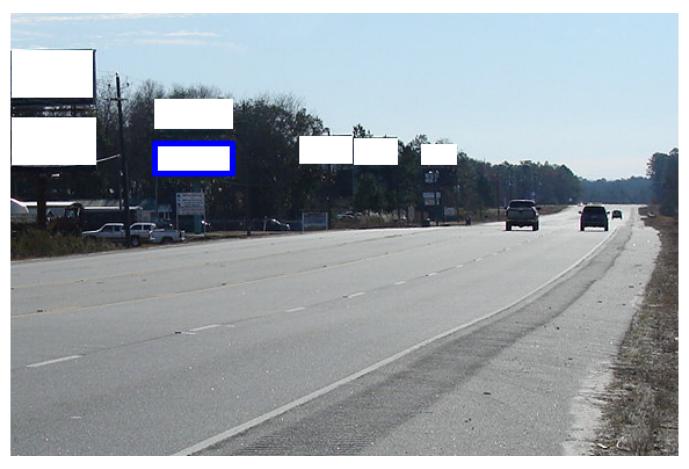

# US 341 Cherry St 1 mi E/O US 301, NS, EB LHR, W/F

### Jesup Lake Road and NE Smith Chevrolet

On US 341 southeast of Jesup, this is a left-hand read unit reaching eastbound traffic, outbound from Jesup, towards Brunswick. This is the Bottom billboard of the double-stacked structure, with very good visibility from the road, reaching locals, vacationers, business travelers and commuters.

### Illuminated Bulletin Location

City: Jesup, GA 31546 Facing: West (CR) Latitude/Longitude: 31.58516/-81.85824 Bulletin Face Size: 10'0 x 25'0 Weekly Circulation 18+: 43,435

Phone 615-807-0703 Fax 877-389-9459 P.O. Box 681945 Franklin, TN 37068