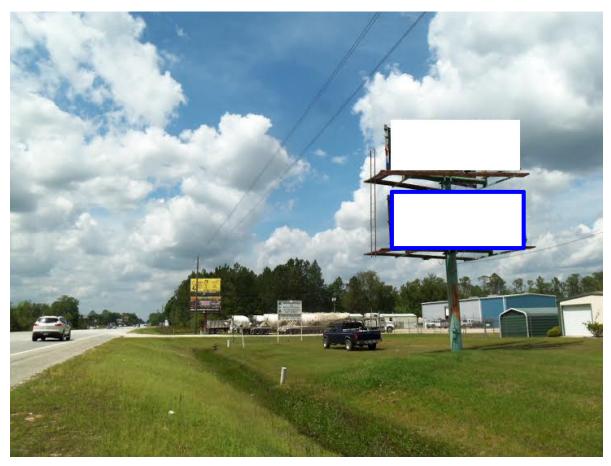

## US 341 Cherry St 1 mi E/O US 301, NS, WB RHR, E/F

## Jesup Lake Road and NE Smith Chevrolet

On US 341 southeast of Jesup, this right-hand read unit reaches westbound/inbound traffic just outside of the city limits. This is the Bottom billboard of a double-stacked structure with very good visibility from the road - along this major artery between Brunswick to Jesup. Reaching medical, trucking, beach vacationers and business commuters, as well as drivers heading towards businesses within Jesup

## Illuminated Bulletin Location

City: Jesup, GA 31546 Facing: East (RR)

Latitude/Longitude: 31.58516/-81.85824

Bulletin Face Size: 10'0 x 25'0 Weekly Circulation 18+: 43,435