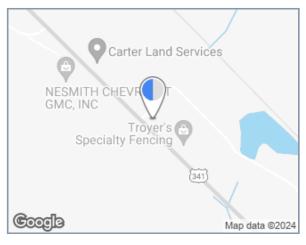

## Illuminated Bulletin Location

City: Jesup, GA 31546 Facing: East (RR)

Latitude/Longitude: 31.58516/-81.85824

Bulletin Face Size: 10'0 x 25'0 Weekly Circulation 18+: 43,435