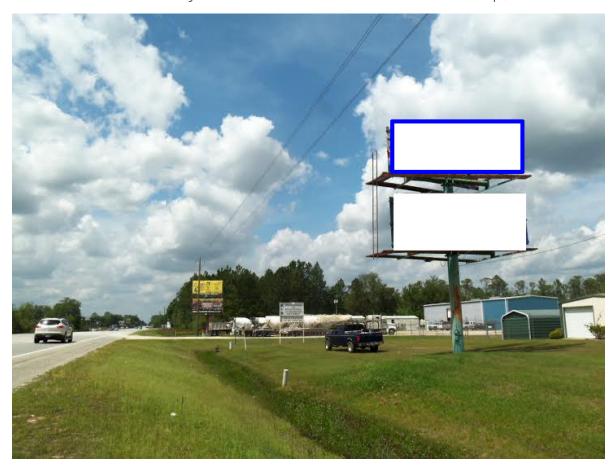

## US 341 Cherry St 1 mi E/O US 301, NS, WB RHR Top, E/F

## Jesup Lake Road and NE Smith Chevrolet

On US 341 southeast of Jesup, this right-hand read unit reaches westbound/inbound traffic just outside of the city limits. This is the Top billboard of a double-stacked structure with very good visibility from the road - along this major artery between Brunswick to Jesup. Reaching medical, trucking, beach vacationers and business commuters, as well as drivers heading towards businesses within Jesup

## Illuminated Bulletin Location

City: Jesup, GA 31546 Facing: East (RR)

Latitude/Longitude: 31.58516/-81.85824

Bulletin Face Size: 10'0 x 25'0 Weekly Circulation 18+: 43,435