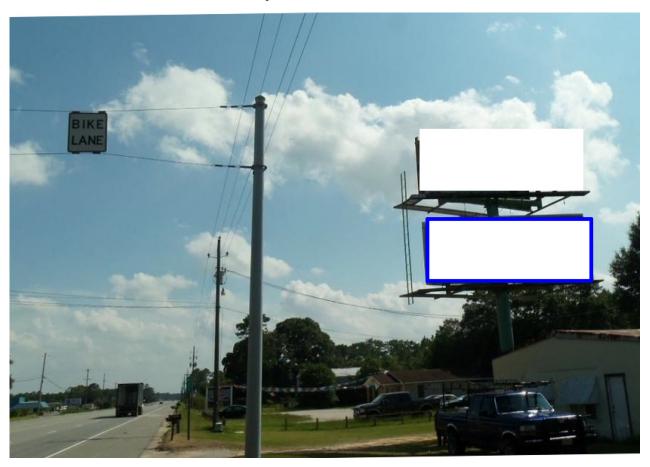

US 301 Savannah Hwy,1 mi N/O Pine St, WS, SB RHR, N/F

## Between Pine Forest Country Club and Captain Joe's Seafood

This is a right-hand read unit on US 301/Savannah Hwy reaching southbound traffic inbound to Jesup (from Savannah, Allenhurst, Glennville, Ludowici and Doctortown). This is the Bottom billboard of the double-stacked unit and is set amongst and reaching traffic heading towards hotels/motels, restaurants/QSR's and retail businesses, this unit reaches locals, business and vacation travelers, manufacturing and military personnel.

## Illuminated Bulletin Location

City: Jesup, GA 31545 Facing: North (RR)

Latitude/Longitude: 31.63936/-81.86029

Bulletin Face Size: 10'0 x 25'0 Weekly Circulation 18+: 111,860