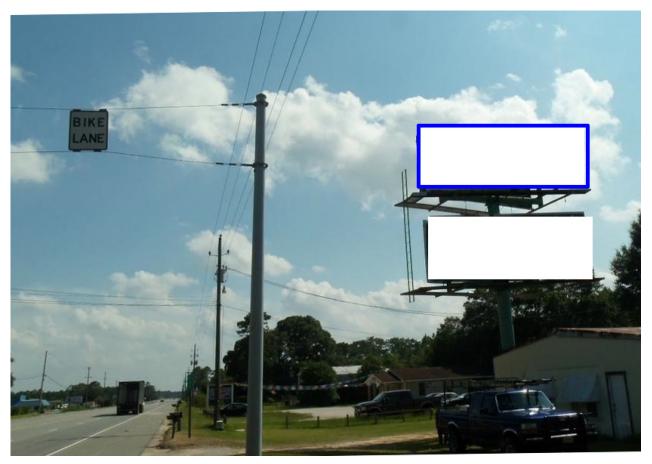

## US 301 Savannah Hwy,1 mi N/O Pine St, WS, SB RHR Top, N/F

## Between Pine Forest Country Club and Captain Joe's Seafood

This is a right-hand read unit on US 301/Savannah Hwy reaching southbound traffic inbound to Jesup (from Savannah, Allenhurst, Glennville, Ludowici and Doctortown). This is the Top billboard of the double-stacked unit and is set amongst and reaching traffic heading towards hotels/motels, restaurants/QSR's and retail businesses, this unit reaches locals, business and vacation travelers, manufacturing and military personnel.

## Illuminated Bulletin Location

City: Jesup, GA 31545 Facing: North (RR) Latitude/Longitude: 31.63936/-81.86029 Bulletin Face Size: 10'0 x 25'0 Weekly Circulation 18+: 111,860

Phone 615-807-0703 Fax 877-389-9459 P.O. Box 681945 Franklin, TN 37068