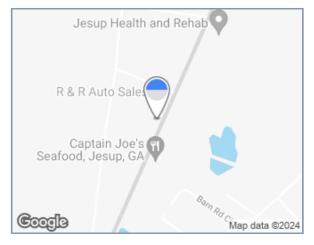

## US 301 Savannah Hwy,1 mi N/O Pine St, WS, NB LHR, S/F

## Between Pine Forest Country Club and Captain Joe's Seafood

This left-hand read unit on US 301/Savannah Hwy has a very long read and excellent visibility to the road. This is the bottom face of a double-stacked unit, reaching northbound traffic - outbound from Jesup - towards Hinesville and points in between (Doctortown, Ludowici, Allenhurst and Glennville). Reaching area residents, business and vacation travelers, manufacturing and military.

## Illuminated Bulletin Location

City: Jesup, GA 31545

Facing: South (CR)

Latitude/Longitude: 31.63936/-81.86029

Bulletin Face Size: 10'0 x 25'0 Weekly Circulation 18+: 111,860