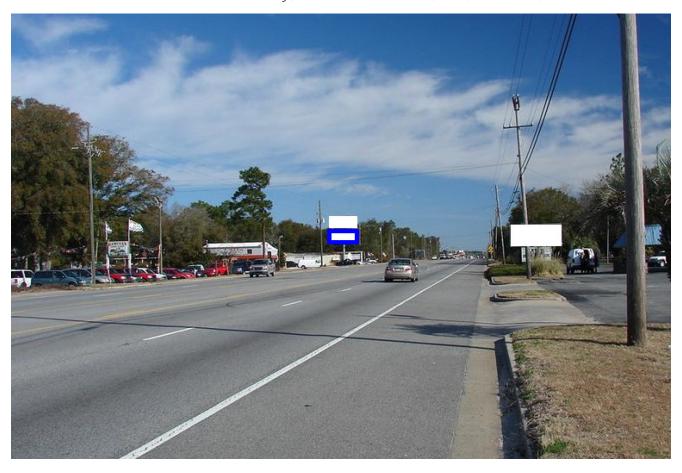

## US 301 Savannah Hwy,1 mi N/O Pine St, WS, NB LHR, S/F

## Between Pine Forest Country Club and Captain Joe's Seafood

This left-hand read unit on US 301/Savannah Hwy has a very long read and excellent visibility to the road. This is the bottom face of a double-stacked unit, reaching northbound traffic - outbound from Jesup - towards Hinesville and points in between (Doctortown, Ludowici, Allenhurst and Glennville). Reaching area residents, business and vacation travelers, manufacturing and military.

## Illuminated Bulletin Location

City: Jesup, GA 31545

Facing: South (CR)

Latitude/Longitude: 31.63936/-81.86029

Bulletin Face Size: 10'0 x 25'0 Weekly Circulation 18+: 111,860