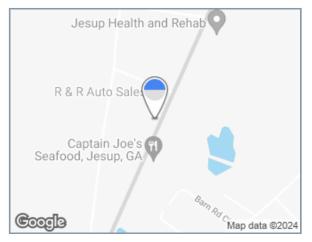

## Between Pine Forest Country Club and Captain Joe's Seafood

This left-hand read unit on US 301/Savannah Hwy has a very long read and excellent visibility to the road. This is the Top structure of a double-stacked unit, reaching northbound traffic - outbound from Jesup - towards Hinesville and points in between (Doctortown, Ludowici, Allenhurst and Glennville). Reaching area residents, business and vacation travelers, manufacturing and military.

## Illuminated Bulletin Location

City: Jesup, GA 31545 Facing: South (CR) Latitude/Longitude: 31.63936/-81.86029 Bulletin Face Size: 10'0 x 25'0 Weekly Circulation 18+: 111,860

Phone 615-807-0703 Fax 877-389-9459 P.O. Box 681945 Franklin, TN 37068