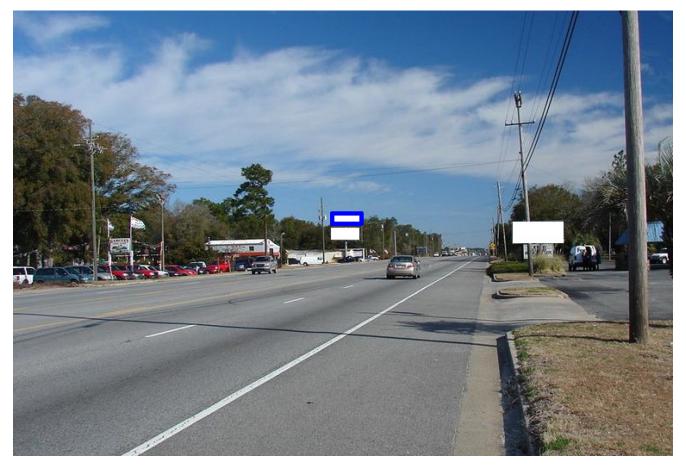

US 301 Savannah Hwy,1 mi N/O Pine St, WS, NB LHR Top, S/F

## Between Pine Forest Country Club and Captain Joe's Seafood

This left-hand read unit on US 301/Savannah Hwy has a very long read and excellent visibility to the road. This is the Top structure of a double-stacked unit, reaching northbound traffic - outbound from Jesup - towards Hinesville and points in between (Doctortown, Ludowici, Allenhurst and Glennville). Reaching area residents, business and vacation travelers, manufacturing and military.

## Illuminated Bulletin Location

City: Jesup, GA 31545 Facing: South (CR) Latitude/Longitude: 31.63936/-81.86029 Bulletin Face Size: 10'0 x 25'0 Weekly Circulation 18+: 111,860

Phone 615-807-0703 Fax 877-389-9459 P.O. Box 681945 Franklin, TN 37068