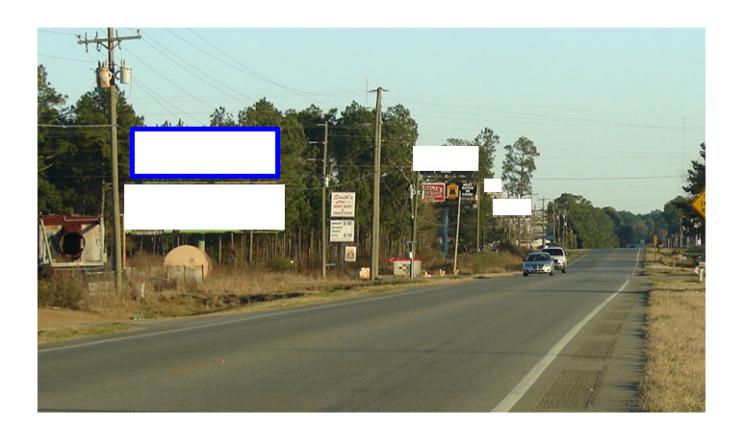

## SR 32 Ocilla Hwy 3 Miles W/O SR 206 Bowens Mill Rd, NS, EB LHR Top, W/F

## Day's Glass Service, Marathon Gas Station

State Route 32/Ocilla Hwy is the main artery between Ocilla and Douglas. This is the Top structure of a double-stacked unit, and a left-hand read that reaches area drivers, agriculture and business travelers driving eastbound/inbound to Douglas (many restaurants/QSR's, Coffee Regional Medical Center, hotels/motels, various retail shopping and services).

## Illuminated Bulletin Location

City: Douglas, GA 31533

Facing: West (CR)

Latitude/Longitude: 31.54063/-82.92615

Bulletin Face Size: 10'0 x 33'0
Weekly Circulation 18+: 33,257