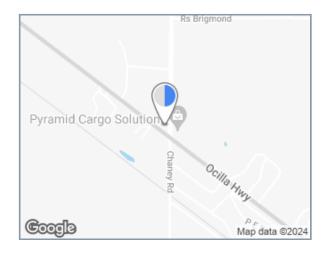

## SR 32 Ocilla Hwy 3 Miles W/O SR 206 Bowens Mill Rd, NS, EB LHR, W/F

## Illuminated Bulletin Location

City: Douglas, GA 31533

Facing: West (CR)

Latitude/Longitude: 31.54063/-82.92615

Bulletin Face Size: 10'0 x 33'0 Weekly Circulation 18+: 33,257