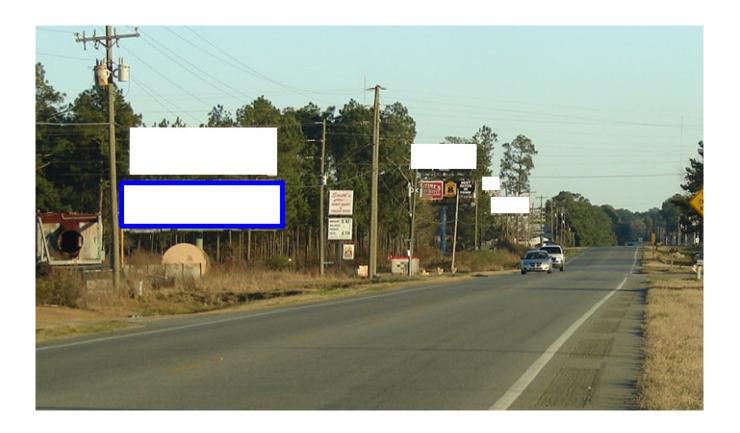

## SR 32 Ocilla Hwy 3 Miles W/O SR 206 Bowens Mill Rd, NS, EB LHR, W/F

## Day's Glass Service, Marathon Gas Station

State Route 32/Ocilla Hwy is the main artery between Ocilla and Douglas. This is the Bottom structure of a double-stacked unit, and a left-hand read that reaches area drivers, agriculture and business travelers driving eastbound/inbound to Douglas (many restaurants/QSR's, Coffee Regional Medical Center, hotels/motels, various retail shopping and services).

## Illuminated Bulletin Location

City: Douglas, GA 31533

Facing: West (CR)

Latitude/Longitude: 31.54063/-82.92615

Bulletin Face Size: 10'0 x 33'0 Weekly Circulation 18+: 33,257