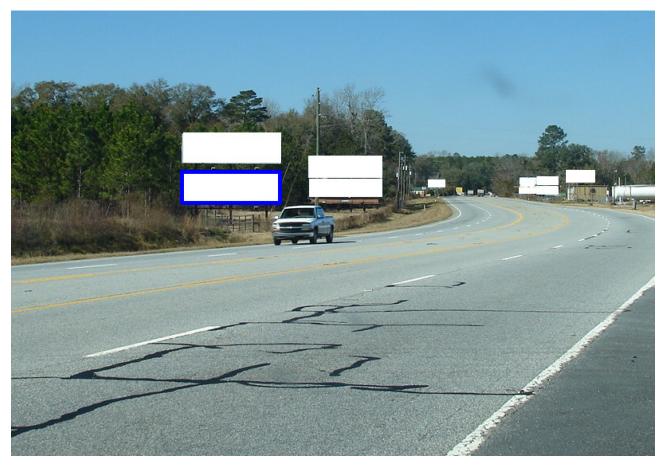

## US Hwy 27 Tallahassee Hwy S/O Bainbridge, WS, NB LHR, S/F

## Trinity Baptist Church, Jesse's Auto Sales

Reaching northbound traffic into Bainbridge on US Hwy 27 from the south, this is the Bottom structure of a double-stacked unit. It's a left-hand read with very good visibility (close to the road) and is on the only artery running between Bainbridge and Tallahassee. Used heavily for business and recreational/vacation travelers alike, and only 2 miles from Home Depot, Tractor Supply, Walmart SuperCenter, and multiple restaurants, QSR's and retail stores in Bainbridge.

## Illuminated Bulletin Location

City: Bainbridge, GA 39819 Facing: South (CR) Latitude/Longitude: 30.86605/-84.55596 Bulletin Face Size: 10'0 x 33'0 Weekly Circulation 18+: 38,255

Phone 615-807-0703 Fax 877-389-9459 P.O. Box 681945 Franklin, TN 37068