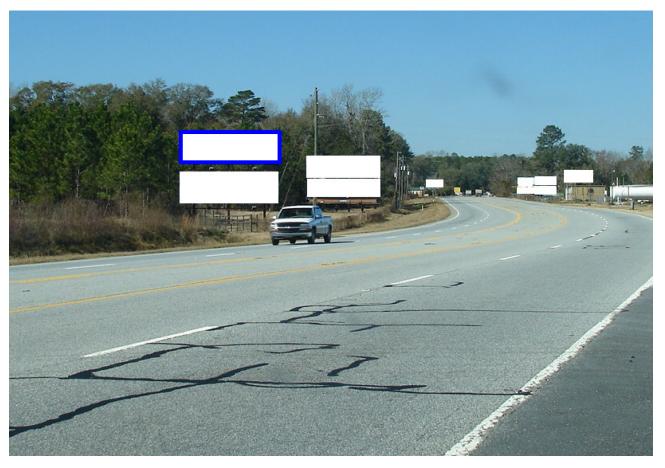

## US Hwy 27 Tallahassee Hwy S/O Bainbridge, WS, NB LHR Top, S/F

## Trinity Baptist Church, Jesse's Auto Sales

Reaching northbound traffic into Bainbridge on US Hwy 27 from the south, this is the Top structure of a double-stacked unit. It's a lefthand read with very good visibility (close to the road) and is on the only artery running between Bainbridge and Tallahassee. Used heavily for business and recreational/vacation travelers alike, and only 2 miles from Home Depot, Tractor Supply, Walmart SuperCenter, and multiple restaurants, QSR's and retail stores in Bainbridge.

## Illuminated Bulletin Location

City: Bainbridge, GA 39819 Facing: South (CR) Latitude/Longitude: 30.86605/-84.55596 Bulletin Face Size: 10'0 x 33'0 Weekly Circulation 18+: 38,255

Phone 615-807-0703 Fax 877-389-9459 P.O. Box 681945 Franklin, TN 37068