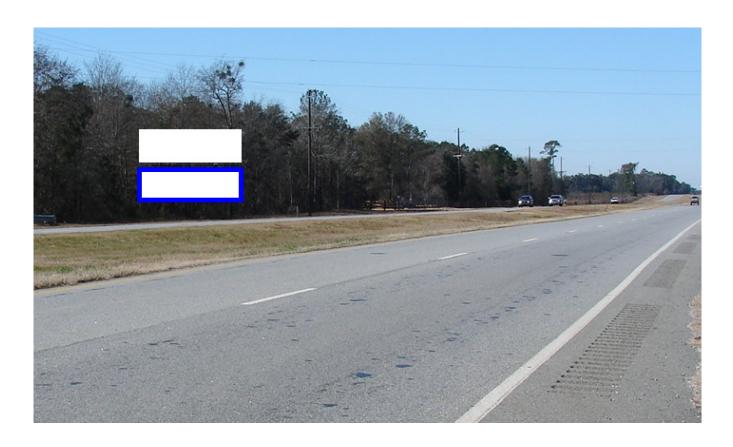

## US Hwy 84 Thomasville Rd E/O Bainbridge, SS, WB LHR, E/F

## Bainbridge High School, Decatur Fish Farm

On US Hwy 84, a major artery from Thomasville to Bainbridge, this is a left-hand read reaching westbound/inbound traffic to Bainbridge. This is the Bottom billboard of a double-stacked structure, and has high reach against students (close to Bainbridge High School and colleges) and taxi Parents, and commuters from Climax and Wigham.

## Illuminated Bulletin Location

City: Bainbridge, GA 39819

Facing: East (CR)

Latitude/Longitude: 30.89107/-84.49158

Bulletin Face Size: 10'0 x 33'0 Weekly Circulation 18+: 47,656