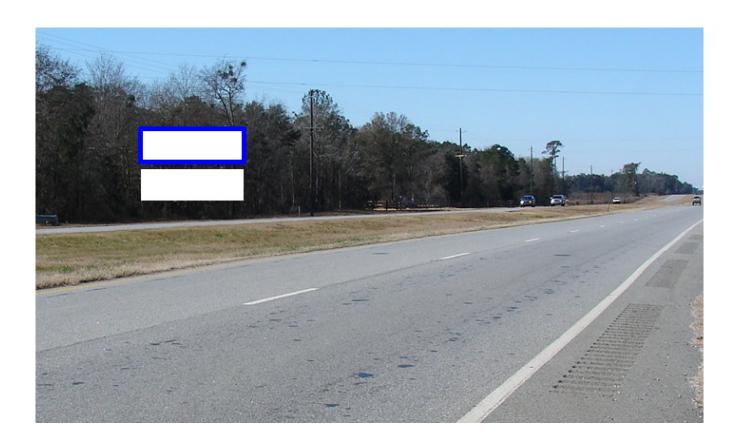

## US Hwy 84 Thomasville Rd E/O Bainbridge, SS, WB LHR Top, E/F

## Bainbridge High School, Decatur Fish Farm

On US Hwy 84, a major artery from Thomasville to Bainbridge, this is a left-hand read reaching westbound/inbound traffic to Bainbridge. This is the Top billboard of a double-stacked structure, and has high reach against students (close to Bainbridge High School and colleges) and taxi Parents, and commuters from Climax and Wigham.

## Illuminated Bulletin Location

City: Bainbridge, GA 39819

Facing: East (CR)

Latitude/Longitude: 30.89107/-84.49158

Bulletin Face Size: 10'0 x 33'0 Weekly Circulation 18+: 47,656