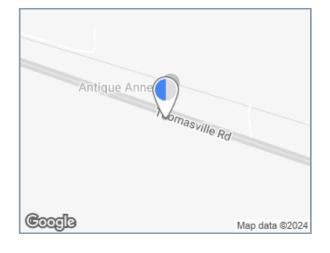

## Illuminated Bulletin Location

City: Bainbridge, GA 39819

Facing: East (CR)

Latitude/Longitude: 30.89107/-84.49158

Bulletin Face Size: 10'0 x 33'0 Weekly Circulation 18+: 47,656