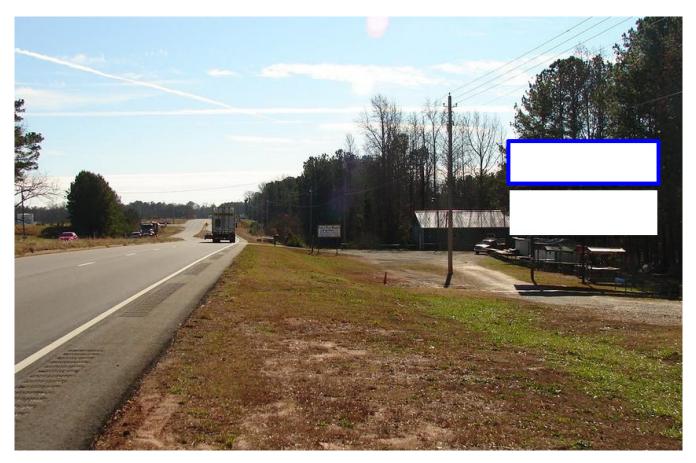

## US 27 N 1 mi. S/0 Hwy 209, WS, SB RHR Top, N/F

## Between Pleasant View Baptist Church and Walmart Distribution Center

This is a right-hand read location on US 27 North, reaching southbound traffic from Brenman and exiting from I-20 inbound to Carrolton. This is the Top unit of a double-stacked structure and reaches area commuters, business and vacation travelers.

## Illuminated Bulletin Location

City: Carrollton, GA 30117 Facing: North (RR) Latitude/Longitude: 33.6413/-85.12915 Bulletin Face Size: 10'0 x 33'0 Weekly Circulation 18+: 114,121

Phone 615-807-0703 Fax 877-389-9459 P.O. Box 681945 Franklin, TN 37068