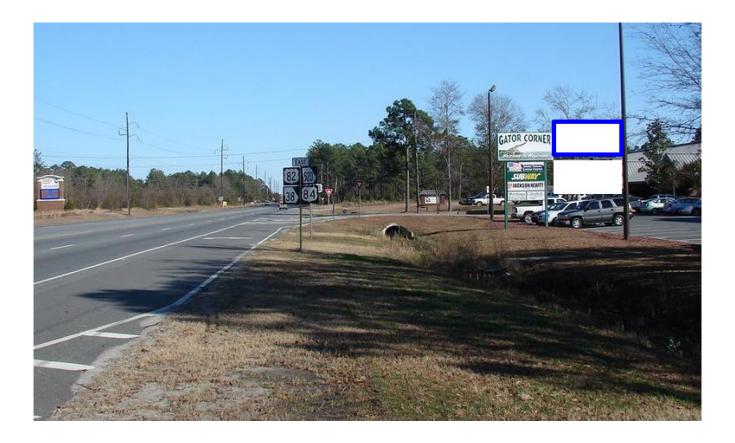

## US 82, S Georgia Pkwy E/O Victory Dr., SS, EB RHR Top, W/F

## Next to Subway, across from McDonald's and Flash Gas Station

This is the Top structure of a double-stacked unit on busy US-82, reaching eastbound commuters inbound to metro Waycross. It is a right-hand read unit surrounded by retail, restaurants and QSR's, and reaching Valdosta/Tifton travelers to the coast lines.

## Illuminated Bulletin Location

City: Waycross, GA 31503 Facing: West (RR) Latitude/Longitude: 31.20834/-82.38241 Bulletin Face Size: 10'9 x 23'0 Weekly Circulation 18+: 129,829

Phone 615-807-0703 Fax 877-389-9459 P.O. Box 681945 Franklin, TN 37068