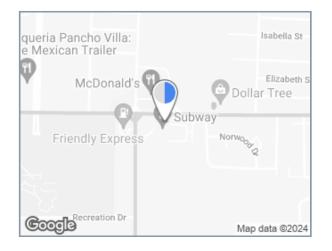

## Next to Subway, across from McDonald's and Flash Gas Station

This is the Top structure of a double-stacked unit on busy US-82, reaching eastbound commuters inbound to metro Waycross. It is a right-hand read unit surrounded by retail, restaurants and QSR's, and reaching Valdosta/Tifton travelers to the coast lines.

## Illuminated Bulletin Location

City: Waycross, GA 31503 Facing: West (RR) Latitude/Longitude: 31.20834/-82.38241 Bulletin Face Size: 10'9 x 23'0 Weekly Circulation 18+: 129,829

Phone 615-807-0703 Fax 877-389-9459 P.O. Box 681945 Franklin, TN 37068