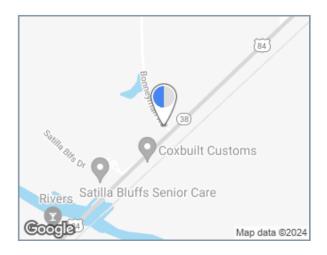

## Illuminated Bulletin Location

City: Waycross, GA 31516 Facing: East (RR) Latitude/Longitude: 31.24212/-82.31911 Bulletin Face Size: 10'9 x 23'0 Weekly Circulation 18+: 122,864

Phone 615-807-0703 Fax 877-389-9459 P.O. Box 681945 Franklin, TN 37068