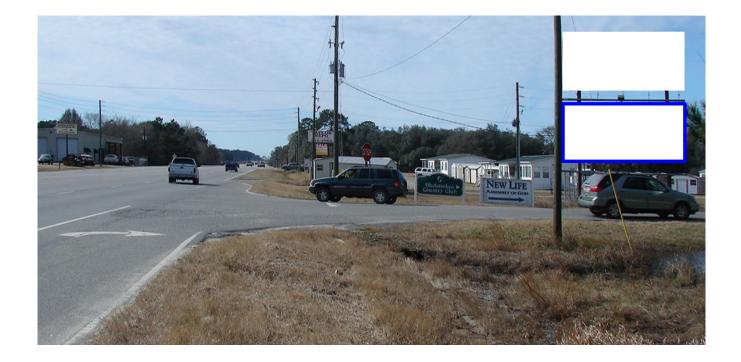

## US 84 Plant Ave 100' W/O Bonneyman, NS, WB RHR, E/F

## Satilla River, Waycross Industrial Supply and South River BBQ

On US-84, a major artery coming from Blackshear to Waycross, this is the Bottom unit of a double-stacked structure. This unit reaches Westbound (south/west) traffic inbound to Waycross just before the Satilla River.

## Illuminated Bulletin Location

City: Waycross, GA 31516 Facing: East (RR) Latitude/Longitude: 31.24212/-82.31911 Bulletin Face Size: 10'9 x 23'0 Weekly Circulation 18+: 122,864

Phone 615-807-0703 Fax 877-389-9459 P.O. Box 681945 Franklin, TN 37068