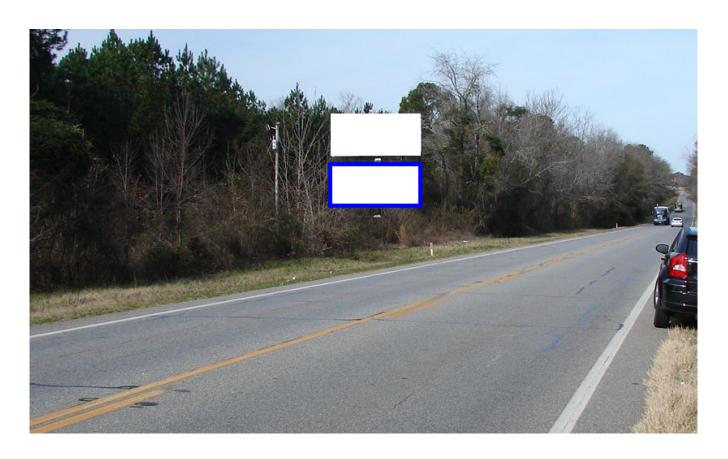

## US Hwy 280 1 mi E/O Mask Rd., SS, WB LHR, E/F

## Georgia Southwestern State University, Lowe's, Walmart

On US Highway 280, this is the Bottom billboard of a double-stacked structure reaching westbound traffic midway between Americus and Leslie, and about 2 miles east of Georgia Southwestern State University and multiple large and small retail businesses. US Hwy 280 is a major artery between Cordele/I-75 and Americus, a heavily traveled business route, as well as for agriculture and recreational/vacation travelers. This is a left-hand read unit with great visibility to the road.

## Illuminated Bulletin Location

City: Americus, GA 31709

Facing: East (CR)

Latitude/Longitude: 32.02693/-84.15525

Bulletin Face Size: 10'9 x 23'0 Weekly Circulation 18+: 47,957