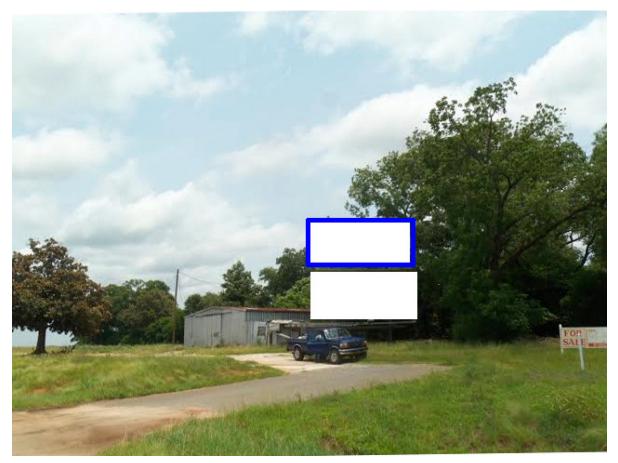

US 19 (S MLK Blvd) 300' S/O 280 (Spring St), ES, NB RHR Top, S/F

## Phoebe Sumter Medical Clinic, across from McDonald's

This is the Top billboard of a right-hand read double-stacked unit on US 19/S MLK Blvd., a major north/south artery between Albany and Atlanta. This unit reaches northbound traffic just south of the Phoebe Sumter Media Clinic/Sumter Regional Hospital, multiple restaurants/QSR's and hotels/motels.

## Illuminated Bulletin Location

City: Americus, GA 31719 Facing: South (RR) Latitude/Longitude: 32.06341/-84.25212 Bulletin Face Size: 9'6 x 24'6 Weekly Circulation 18+: 20,538

Phone 615-807-0703 Fax 877-389-9459 P.O. Box 681945 Franklin, TN 37068