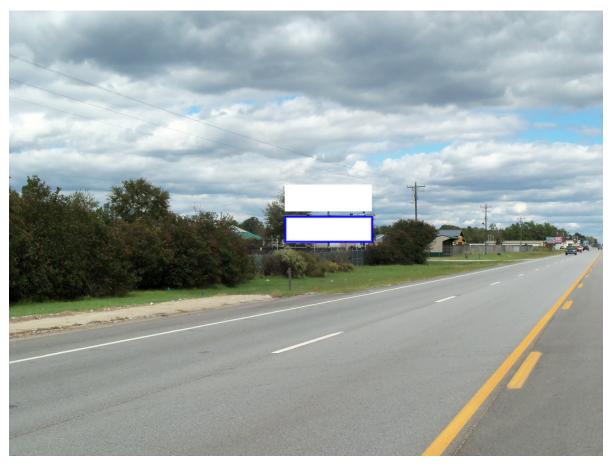

## US 301 3 mi N/O I-16, WS, NB LHR Bottom, S/F

## Jerry's Upholstery & Awnings, Southern Eagle Collision Center

This is the Bottom billboard of a left-hand read double-stacked unit on busy US 301. It reaches northbound commuter traffic about 8 miles south of downtown Statesboro just prior to auto dealerships/part stores, various retail and 2 local colleges (East Georgia State College/Statesboro and Ogeechee Tech).

## Illuminated Bulletin Location

City: Statesboro, GA 30458 Facing: South (CR) Latitude/Longitude: 32.3785/-81.84046 Bulletin Face Size: 10'6 x 36'0 Weekly Circulation 18+: 42,308

Phone 615-807-0703 Fax 877-389-9459 P.O. Box 681945 Franklin, TN 37068