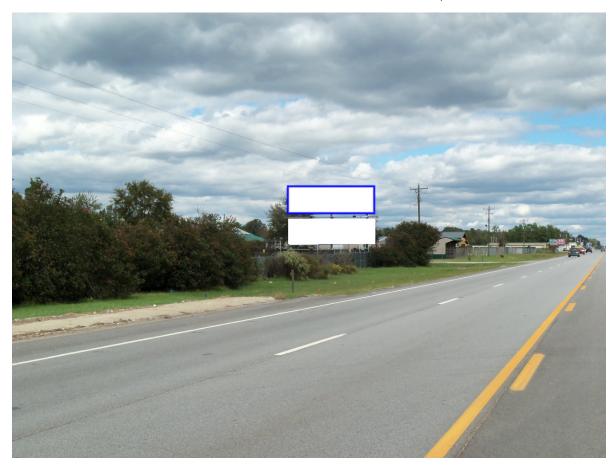

## US 301 3 mi N/O I-16, WS, NB LHR Top, S/F

## Jerry's Upholstery & Awnings, Southern Eagle Collision Center

This is the Top billboard of a left-hand read double-stacked unit on busy US 301. It reaches northbound commuter traffic about 8 miles south of downtown Statesboro just prior to auto dealerships/part stores, various retail and 2 local colleges (East Georgia State College/Statesboro and Ogeechee Tech).

## Illuminated Bulletin Location

City: Statesboro, GA 30458

Facing: South (CR)

Latitude/Longitude: 32.3785/-81.84046

Bulletin Face Size: 10'6 x 36'0 Weekly Circulation 18+: 42,308