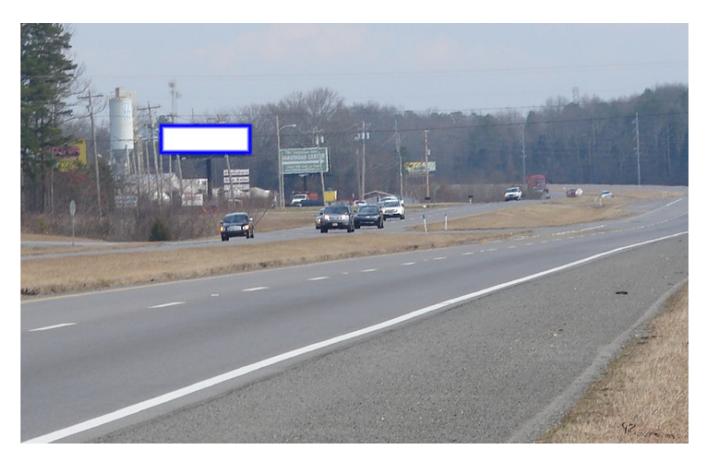

# US 72 Lee Hwy 4 mi W/O Scottsboro, NS, EB LHR, W/F

### Scottsboro Country Club and Golf Course

A left-hand read singular billboard on busy US 72/Lee Highway, reaching eastbound traffic about 1 mile west of Scottsboro Country Club and Golf Course. Located midway between the Lake and the city of Scottsboro, reaching Scottsboro-bound traffic.

#### Illuminated Bulletin Location

City: Scottsboro, AL 35768 Facing: West (CR) Latitude/Longitude: 34.62495/-86.07951 Bulletin Face Size: 10'6 x 36'0 Weekly Circulation 18+: 52,381

Phone 615-807-0703 Fax 877-389-9459 P.O. Box 681945 Franklin, TN 37068