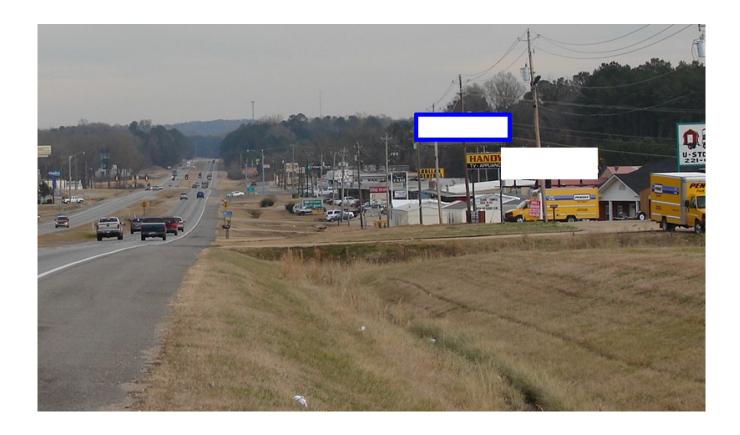

## SR 69 (Viking Dr) E/O Arrow Rd, SS, EB RHR, W/F

## Precision Collision of Alabama, House of Discount Tires

Reaching eastbound traffic on busy State Route 69, this is a right-hand read unit in a retail area, set back from the road a bit. Reads to traffic heading outbound from Jasper, towards Union Chapel and Sumiton. Nearby retail includes multiple auto dealerships (new and used), auto parts/collision repair, and restaurants/QSR's.

## Illuminated Bulletin Location

City: Jasper, AL 35501 Facing: West (RR)

Latitude/Longitude: 33.83463/-87.22166

Bulletin Face Size: 10' x 36' Weekly Circulation 18+: 76,307