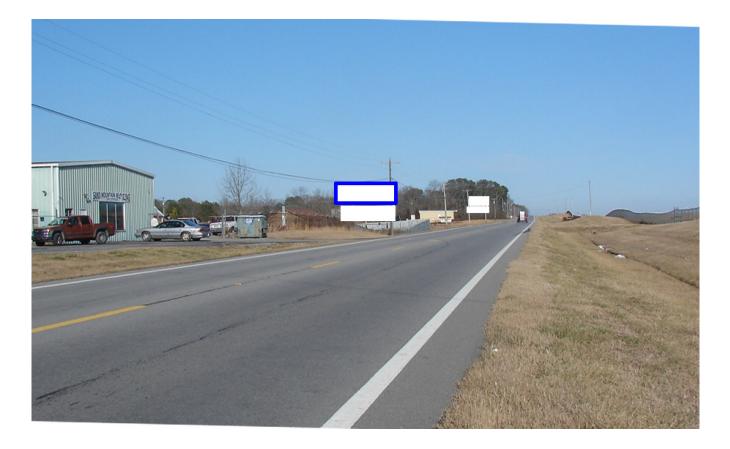

## 75 N/S, 3.00 mi W/O 431, W/F, EB LHR Top

## Albertville Municipal Airport

This location reaches eastbound traffic on State Route 75 (Horton Road), midway between Albertville and Douglas. On a feeder road to local QSR's and taxi/parent route to Albertville Elementary School, this is the Top structure of a left-hand read stacked unit, right next to the Albertville Municipal Airport.

## Illuminated Bulletin Location

City: Albertville, AL 35950 Facing: West (CR) Latitude/Longitude: 34.22429/-86.2645 Bulletin Face Size: 10'0 x 33'0 Weekly Circulation 18+: 32,242

Phone 615-807-0703 Fax 877-389-9459 P.O. Box 681945 Franklin, TN 37068