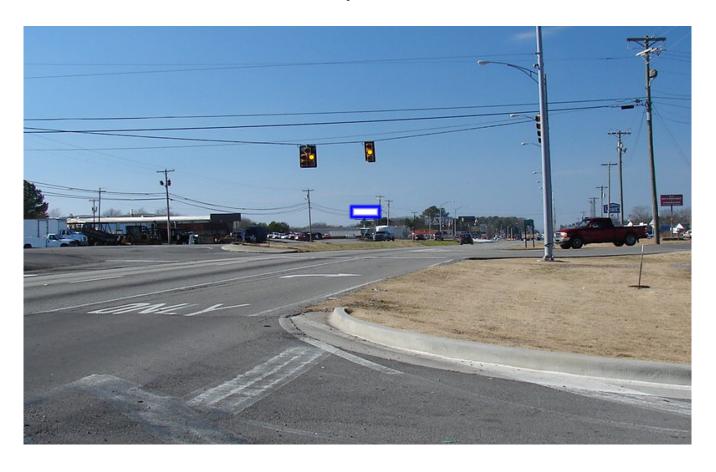

## US 431 1/2 mi N/O city limits, WS, NB LHR, S/F

## Lowe's, Walmart, Retail/QSRs

This is a left-hand read unit reaching northbound traffic on US 431 - a major artery from Albertville to Guntersville/Boaz. It's right across the street from Lowe's, close to Walmart and other retail shops, multiple sit-down and quick-service restaurants. Also reaches vacationing campers and Lake visitors, Spring through Fall.

## Illuminated Bulletin Location

City: Albertville, AL 35976

Facing: South (CR)

Latitude/Longitude: 34.29858/-86.26942

Bulletin Face Size: 9'9 x 25'0 Weekly Circulation 18+: 121,387