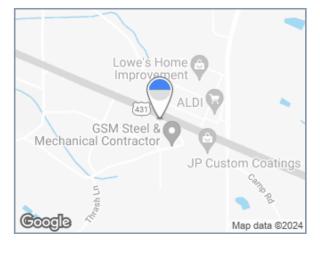

## US 431 1/2 mi N/O city limits, WS, NB LHR, S/F

## Lowe's, Walmart, Retail/QSRs

This is a left-hand read unit reaching northbound traffic on US 431 - a major artery from Albertville to Guntersville/Boaz. It's right across the street from Lowe's, close to Walmart and other retail shops, multiple sit-down and quick-service restaurants. Also reaches vacationing campers and Lake visitors, Spring through Fall.

## Illuminated Bulletin Location

City: Albertville, AL 35976

Facing: South (CR)

Latitude/Longitude: 34.29858/-86.26942

Bulletin Face Size: 9'9 x 25'0 Weekly Circulation 18+: 121,387