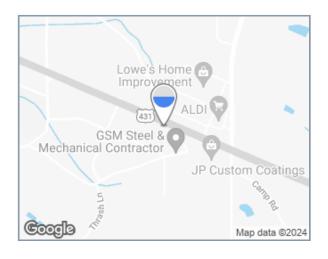

## US 431 1/2 mi N/O city limits, WS, SB RHR, N/F

## Lowe's, Walmart, Retail/QSRs

This is a right-hand read unit reaching southbound traffic on US 431 - a major artery from Albertville to Guntersville/Boaz. It's right across the street from Lowe's, close to Walmart and other retail shops, multiple sit-down and quick-service restaurants. Also reaches vacationing campers and Lake visitors, Spring through Fall.

## Illuminated Bulletin Location

City: Albertville, AL 35976

Facing: North (RR)

Latitude/Longitude: 34.29858/-86.26942

Bulletin Face Size: 9'9 x 25'0 Weekly Circulation 18+: 121,387