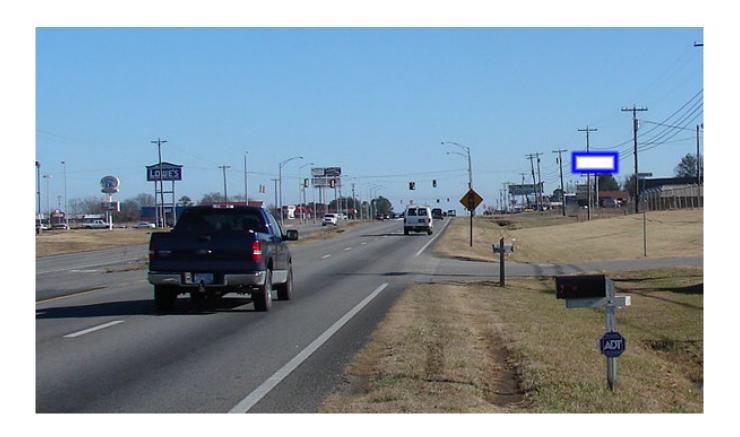

## US 431 1/2 mi N/O city limits, WS, SB RHR, N/F

## Lowe's, Walmart, Retail/QSRs

This is a right-hand read unit reaching southbound traffic on US 431 - a major artery from Albertville to Guntersville/Boaz. It's right across the street from Lowe's, close to Walmart and other retail shops, multiple sit-down and quick-service restaurants. Also reaches vacationing campers and Lake visitors, Spring through Fall.

## Illuminated Bulletin Location

City: Albertville, AL 35976

Facing: North (RR)

Latitude/Longitude: 34.29858/-86.26942

Bulletin Face Size: 9'9 x 25'0 Weekly Circulation 18+: 121,387