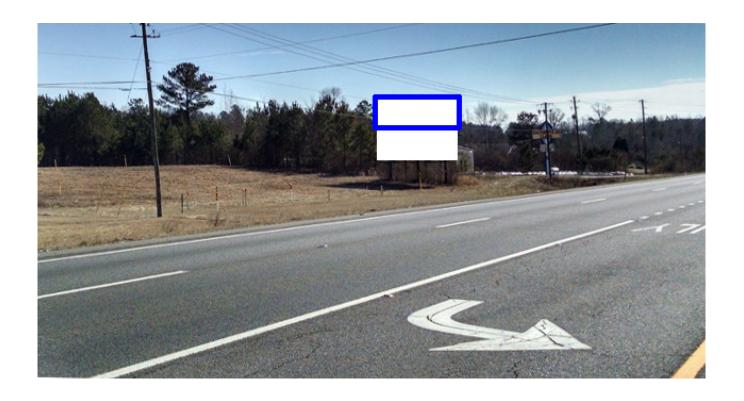

## US 280 550' N/O Washington St, ES, SB LHR Top, N/F

## Alabama DOT, Home Depot, Walmart

Reaching southbound traffic on US 280 - a major commuter artery from Birmingham to Columbus - this is the Top unit of a stacked structure. Reaches shoppers heading towards Alexander City for Home Depot, Walmart and auto dealerships year-round as well as Lake vacationers in the Spring and Summer and Auburn Football fans in the fall.

## Illuminated Bulletin Location

City: Alexander City, AL 35010

Facing: North (CR)

Latitude/Longitude: 32.96269/-86.0039

Bulletin Face Size: 10'0 x 33'0 Weekly Circulation 18+: 94,010